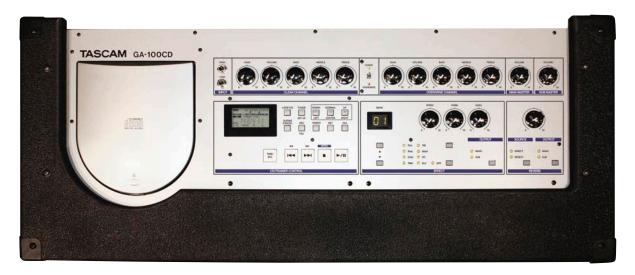

### **GA-100CD** Guitar Amp with CD Phrase Trainer

More than just a practice amplifier: The CD phrase trainer with its clear user interface on the left, integrated DSP effects and reverb unit next to it. On top the two guitar channels (Clean and Overdrive, switchable by optional footswitch).