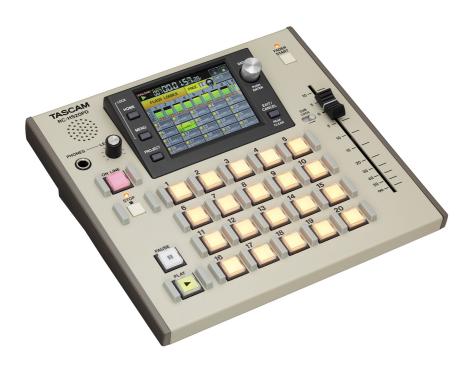

## Flash Start Remote Control for HS-20/HS-8

The RC-HS20PD is a remote controller for the HS-8 and **HS-20** solid-state recorders. It offers flash start with dedicated, illuminated buttons and further control through a color TFT touch screen interface. Five pages of flash start are available for a total of 100 tracks. A 100-mm fader includes fader start capability for broadcast use, and a 0-dB lock to help prevent overload. Also included are a monitor speaker and a headphones output. The RC-HC20PD connects to the recorder using CAT6 cable for long-distance runs.

## Features at a glance

- Colour TFT touch screen interface
- 20 illuminated flash start keys
- Up to 100 tracks available for flash start through touch screen
- Transport and Online buttons recessed to prevent accidental operation
- 100-mm fader with fader start capability and 0-dB lock
- Monitor speaker and headphones output for monitoring
- CAT6 connection to HS series recorders
- Dimensions (W x H x D):
  216 mm x 75 mm x 200 mm
- Weight: 1.4 kg
- •
- •
- -